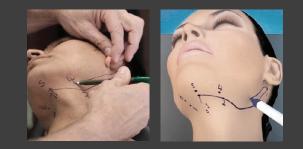

#### How does it work?

The MyEllevate innovation is exciting because it is simple and easy to perform and a great choice for patients seeking a minimally invasive procedure. It can easily be performed by a MyEllevate surgeon using local anesthesia. Using the ICLED<sup>®</sup> light-guided suture system, surgeons can easily place a suture support system without incisions that immediately elevates and approximates underlying structures.

### LASTING RESULTS

The **MyEllevate** technique utilizes the **ICLED® Suturod®** device, the first and only patented light-guided technology for facial cosmetic procedures, to accurately place sutures without incisions. It takes approximately one hour to perform with a one-time use disposable system. The **MyEllevate** solution offers fast recovery and restores a youthful appearance.